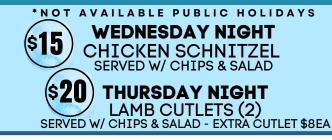

\$23 / \$2  | 5 |
| Sweet & Sour Pork             | \$23 / \$2  | 5 |

### SEAFOOD M/NM

| Garlic King Prawns (GFA)       | \$25 / \$27 |
|--------------------------------|-------------|
| King Prawns with Veg (GFA)     | \$25 / \$27 |
| King Prawns with Cashews (GFA) | \$25 / \$27 |
| Curry King Prawns (GFA)        | \$25 / \$27 |

### NOODLE M/NM

| Chicken Chow Mein     | \$23 / \$25 |
|-----------------------|-------------|
| Beef Chow Mein        | \$23 / \$25 |
| King Prawn Chow Mein  | \$25 / \$27 |
| Combination Chow Mein | \$23 / \$25 |

### RESERVATIONS OR TAKEAWAY CALL 02 6553 7224

M= Member Prices / NM= Non-Member Prices VE= Vegan V= Vegetarian GFA = Gluten Free Option Available on Request



Function menus for all occasions!

Planning an Event?

**DINE-IN DINNER SPECIALS** 



### VEGETABLE M/NM

| Stir Fry Vegetable (GFA) (VE) \$19 / \$21        |
|--------------------------------------------------|
| Garlic Stir Fry Vegetable (GFA) (VE) \$19 / \$21 |
| Curry Stir Fry Vegetable (GFA) (VE) \$19 / \$21  |
| Vege Chow Mein\$19 / \$21                        |

### **RICE** M/NM

| Steamed Rice Small (V)               | \$6.50 / \$8     |
|--------------------------------------|------------------|
| Steamed Rice Large (V)               | · \$8.50 / \$10  |
| Fried Rice Small (GFA)               | ··· \$11 / \$13  |
| Fried Rice Large (GFA)               | ••• \$13 / \$15  |
| Special Fried Rice (GFA)             | •••• \$16 / \$18 |
| Vege Fried Rice (with egg) (GFA) (V) | •••• \$13 / \$15 |

### KIDS MEALS M/NM

| Includes complimentary ice cream or sof | t drink